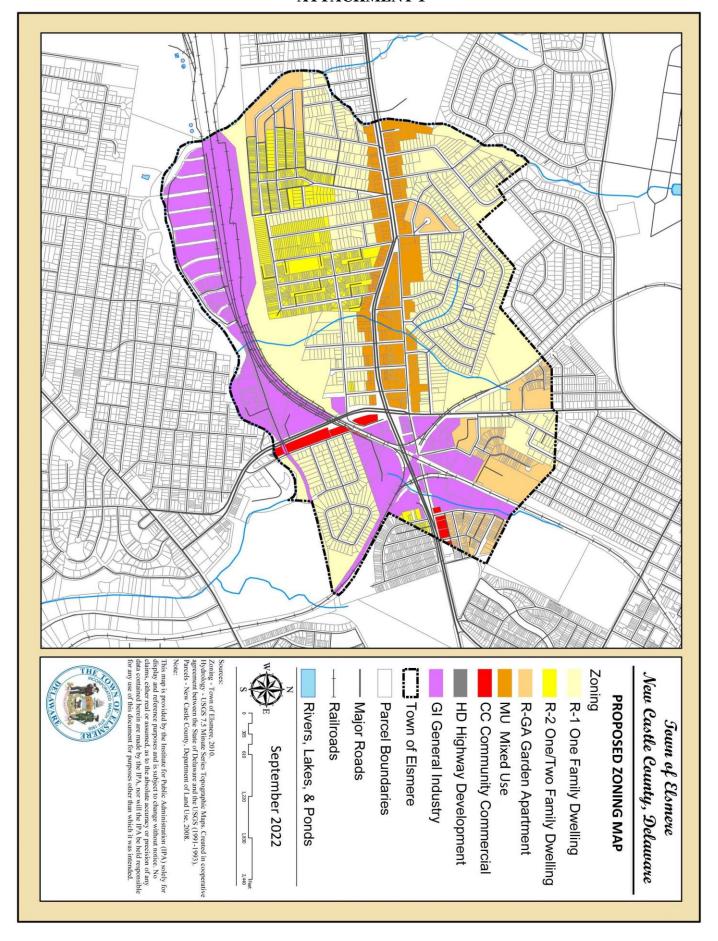

as to form:                         |                                              |  |
| Town Solicitor                               |                                              |  |

Ordinance Number 666 Page 3 of 11

#### **ORDINANCE 666**

#### **SYNOPSIS**

This Ordinance creates a new "Mixed-Use Development District" which allows any combination of R1, R-2, R-GA or CC development that creates a mix of dwelling types and/or mix of dwelling types and commercial uses. In addition, this ordinance adopts an updated zoning map of the Town of Elsmere which rezones 238 properties within the Town of Elsmere.

#### FISCAL IMPACT

This Ordinance has an unknown fiscal impact but will allow for more redevelopment of the Town of Elsmere.

Ordinance Number 666 Page 4 of 11

#### "ATTACHMENT 1"



Ordinance Number 666 Page 5 of 11

#### "ATTACHMENT 2"

| PARCELNO   | ADDRESS           | CURRENT ZONING          | PROPOSED ZONING                   |
|------------|-------------------|-------------------------|-----------------------------------|
| 1900400567 | 102 BIRCH AVE     | CC COMMUNITY COMMERCIAL | MU MIXED USE                      |
| 1900400484 | 99 BIRCH AVE      | R-1 RESIDENTIAL         | MU MIXED USE                      |
| 1900400234 | 3 BUNGALOW AVE    | R-1 RESIDENTIAL         | MU MIXED USE                      |
| 1900400235 | 3 A BUNGALOW AVE  | R-1 RESIDENTIAL         | MU MIXED USE                      |
| 1900500380 | 511 CASAPULLA AVE | R-1 RESIDENTIAL         | MU MIXED USE                      |
| 1900400046 | 1 CHESTNUT AVE    | R-1 RESIDENTIAL         | MU