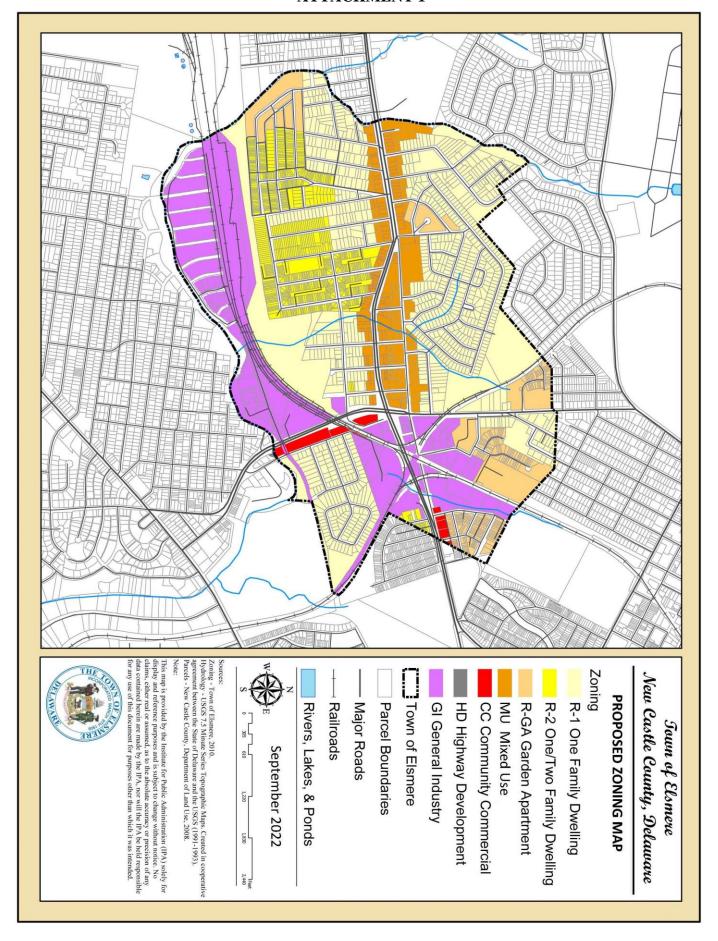

Ordinance Number 666 Page 2 of 11

- 2. Amend Chapter 225 Attachment 1 Zoning Map of the Town of Elsmere to rezone 238 properties within the Town of Elsmere in accordance with Attachment 1 & 2 of this ordinance.
  - a. "Attachment 1" of this Ordinance will show the revised Zoning Map.
  - b. "Attachment 2" of this ordinance shows a written list of the 238 properties which will be rezoned as part of this ordinance.
- 3. These changes shall be effective immediately upon adoption of this ordinance.

#### **SYNOPSIS**

This Ordinance creates a new "Mixed-Use Development District" which allows any combination of R1, R-2, R-GA or CC development that creates a mix of dwelling types and/or mix of dwelling types and commercial uses. In addition, this ordinance adopts an updated zoning map of the Town of Elsmere which rezones 238 properties within the Town of Elsmere.

### "ATTACHMENT 1"

Ordinance Number 666 Page 5 of 11